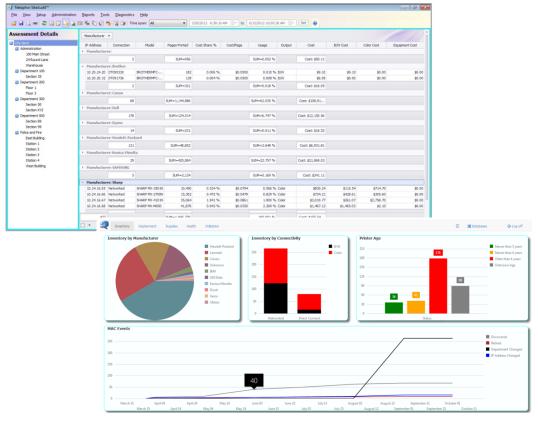

#### **Main features**

- Fleet Audit & Management
- Metering & Analysis
- JIT Supplies Alerting
- Move, Add & Change
- Fleet Health Metrics
- Cost Management
- Map Printer Assets

Use the Dashboard to Manage Critical Issues and Trends

### **Key Features**

- Discovery and Data Collection uses • Adaptive Fleet Technology (AFT)
- Tracks 24 Separate Meters •
- Tracks Supplies, Yields & Estimated • **Replacement Metrics**
- Service Performance Measures e.g. ٠ Uptime
- Tracks Moves, Add & Changes (iMAC/ . R)
- 70 Standard Reports & Unlimited • Customized Reports, Web & Scheduled Reports
- Rule-based Alerts and Thresholds •

## **Key Benefits**

- Imperceptible Network Traffic
- Handles any Billing or Volume Analysis •
- Just in Time ordering, Yields for Profit • Analysis
- Reduces service costs, Increase Custo-• mer Satisfaction
- Most Accurate Inventory Management
- Widest Array Of Reporting Options
- Alerts priorities that optimizes fleet performance