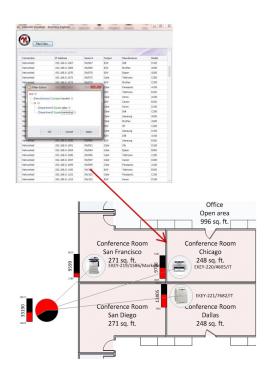

**Optional Integration with SiteAudit** Visualizer Mapping

| Site | Audit Asse | essment     | Report |  |
|------|------------|-------------|--------|--|
| X    | -day Asses | sment R     | esults |  |
|      | Proce      | ntation:    |        |  |
|      |            |             |        |  |
|      | Finance    | Company     |        |  |
|      | Date 30 A  | August 2011 | L      |  |
|      |            |             |        |  |
|      |            |             |        |  |
|      |            |             |        |  |