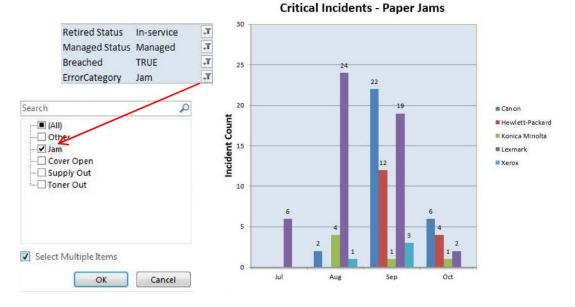

OneClick users simply select an analysis filter such as Paper Jam. The corresponding Fleet Health chart adjusts their selection in the report.

| Analyzer Reports Include:                                                                                                                                                             | User Capabilities                                        | OneClick     | Designer     |
|---------------------------------------------------------------------------------------------------------------------------------------------------------------------------------------|----------------------------------------------------------|--------------|--------------|
| <ul> <li>Inventory Analysis</li> <li>Volume Trending</li> <li>Consumable Usage</li> <li>Fleet Health Analysis</li> <li>Optimized Deployment</li> <li>MPS Snapshot Analysis</li> </ul> | • Use All Analyzer Reports                               | $\checkmark$ | ✓            |
|                                                                                                                                                                                       | <ul> <li>Single or Multi-Customer<br/>Reports</li> </ul> | ✓            | ~            |
|                                                                                                                                                                                       | <ul> <li>Adjust Report Filters</li> </ul>                | $\checkmark$ | $\checkmark$ |
| <ul><li>Supported Products</li><li>SiteAudit OnSite</li></ul>                                                                                                                         | $\circ~$ Schedule Analyzer Reports                       | ✓            | $\checkmark$ |
|                                                                                                                                                                                       | o Build Custom Reports                                   | ×            | $\checkmark$ |