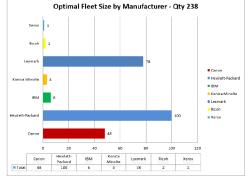

SiteAudit Analyzer bar chart reports the optimal fleet size based on volume, age, utilization and more