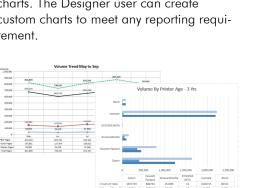

## The Next-Generation Reporting Tool for MPS Fleet Managers

SiteAudit Analyzer is the next-generation fleet analysis and reporting tool. MPS users select from single or across multiple customers and connect SiteAudit data to a set of analysis charts. Analysis filters provide chart flexibility before inclusion into reports and presentations. It uncovers cost savings opportunities such as supply waste or used to show monthly volume trends. Two capability levers are offered, the OneClick user easily works with a set standard reports charts. The Designer user can create custom charts to meet any reporting requirement.